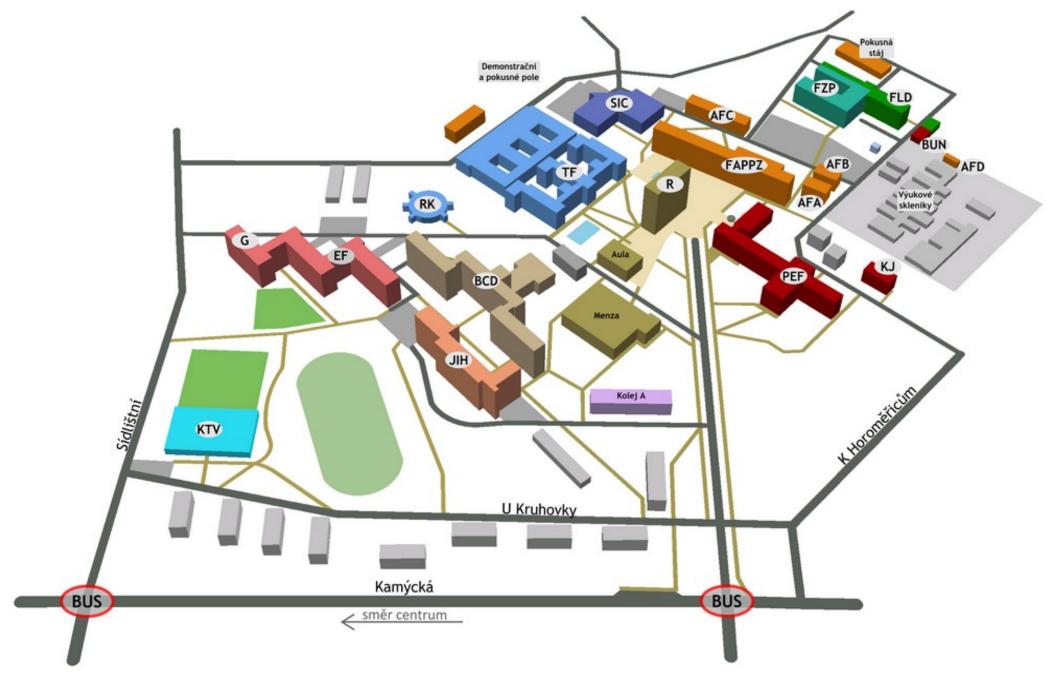

## **Situation Plan of the CULS Campus**

| R       | Rectorate, Institute of Tropics and Subtropics                |
|---------|---------------------------------------------------------------|
| Aula    | School hall                                                   |
| Menza   | Dining hall                                                   |
| PEF     | Faculty of Economics and Management                           |
| KJ      | Faculty of Economics and Management - Department of Languages |
| BUN     | Faculty of Economics and Management - BUN                     |
| FAPPZ   | Faculty of Agrobiology, Food and Natural Resources            |
| AFA     | Faculty of Agrobiology, Food and Natural Resources - Anex A   |
| AFB     | Faculty of Agrobiology, Food and Natural Resources - Anex B   |
| AFC     | Faculty of Agrobiology, Food and Natural Resources - Anex C   |
| AFD     | Faculty of Agrobiology, Food and Natural Resources - Anex D   |
| TF      | Faculty of Engineering                                        |
| RK      | Faculty of Engineering – Rotunda                              |
| FZP     | Faculty of Environmental Science                              |
| FLD     | Faculty of Forestry, Wildlife and Wood Sciences               |
| Kolej A | Residence A, Health centre for students                       |
| BCD     | Residence BCD                                                 |
| EF      | Residence EF                                                  |
| G       | Residence G                                                   |
| JIH     | Residence JIH                                                 |
| KTV     | Sports centre, Department of Physical Education               |
| SIC     | Institute for Education and Communication                     |